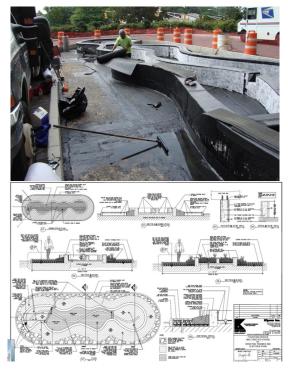

## **Overview:**

Winston Towers 300 is a 31-story, luxury condominium high-rise on the Palisades in Cliffside Park, New Jersey. The high-rise was built in 1974 on the site of the Palisades Amusement Park. Kipcon was brought in to provide structural designs to remediate the plaza deck over the concrete garage as well as the driveway canopy. Plaza and podium decks are advantageous because of the increased durability by protecting against corrosion at the same time as waterproofing. Kipcon's design plan utilized the existing fountain (water feature) and made additions such as rock outcroppings, various walking materials and landscaping/vegetation. All existing elements and associated work were removed in order to install the waterproofing membrane, Geotextile filter fabric, air-drain and liner/underliner in the pool basin before the reinstallation of the Bluestone paving/subbase.

Example of plaza deck and fountain repairs during contract oversite and construction drawings